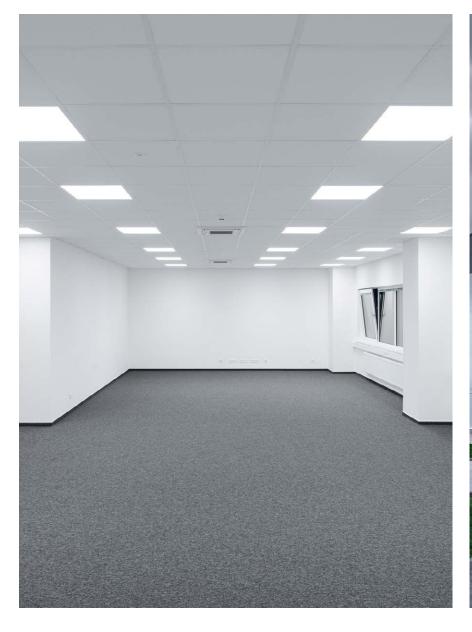

## RABEN, OSTROV U STŘÍBRA, CZ

For the major investor Accolade, we have just delivered complete indoor artificial lighting including installation. This new construction project of 10,000m2 was realized by General Developer Kajima in Ostrov u Stribra. The hall was prepared for new tenant Raben. The building was specially designed for warehousing and logistics. All artificial and emergency lighting is based on the high quality ZUMTOBEL and THORN system.