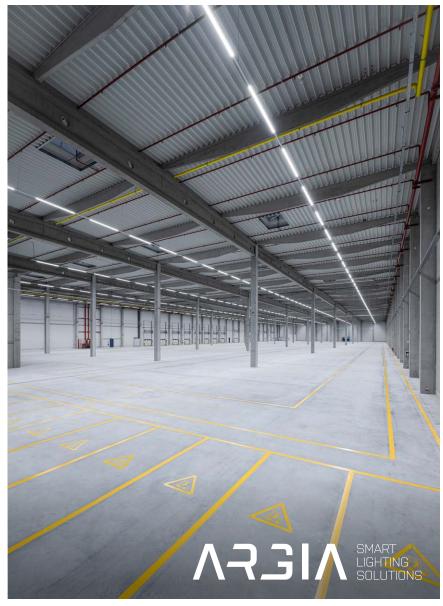

## RABEN, OSTROV U STŘÍBRA, CZ

For the major investor Accolade, we have just delivered complete indoor artificial lighting including installation. This new construction project of 10,000m2 was realized by General Developer Kajima in Ostrov u Stribra. The hall was prepared for new tenant Raben. The building was specially designed for warehousing and logistics. All artificial and emergency lighting is based on the high quality ZUMTOBEL and THORN system.