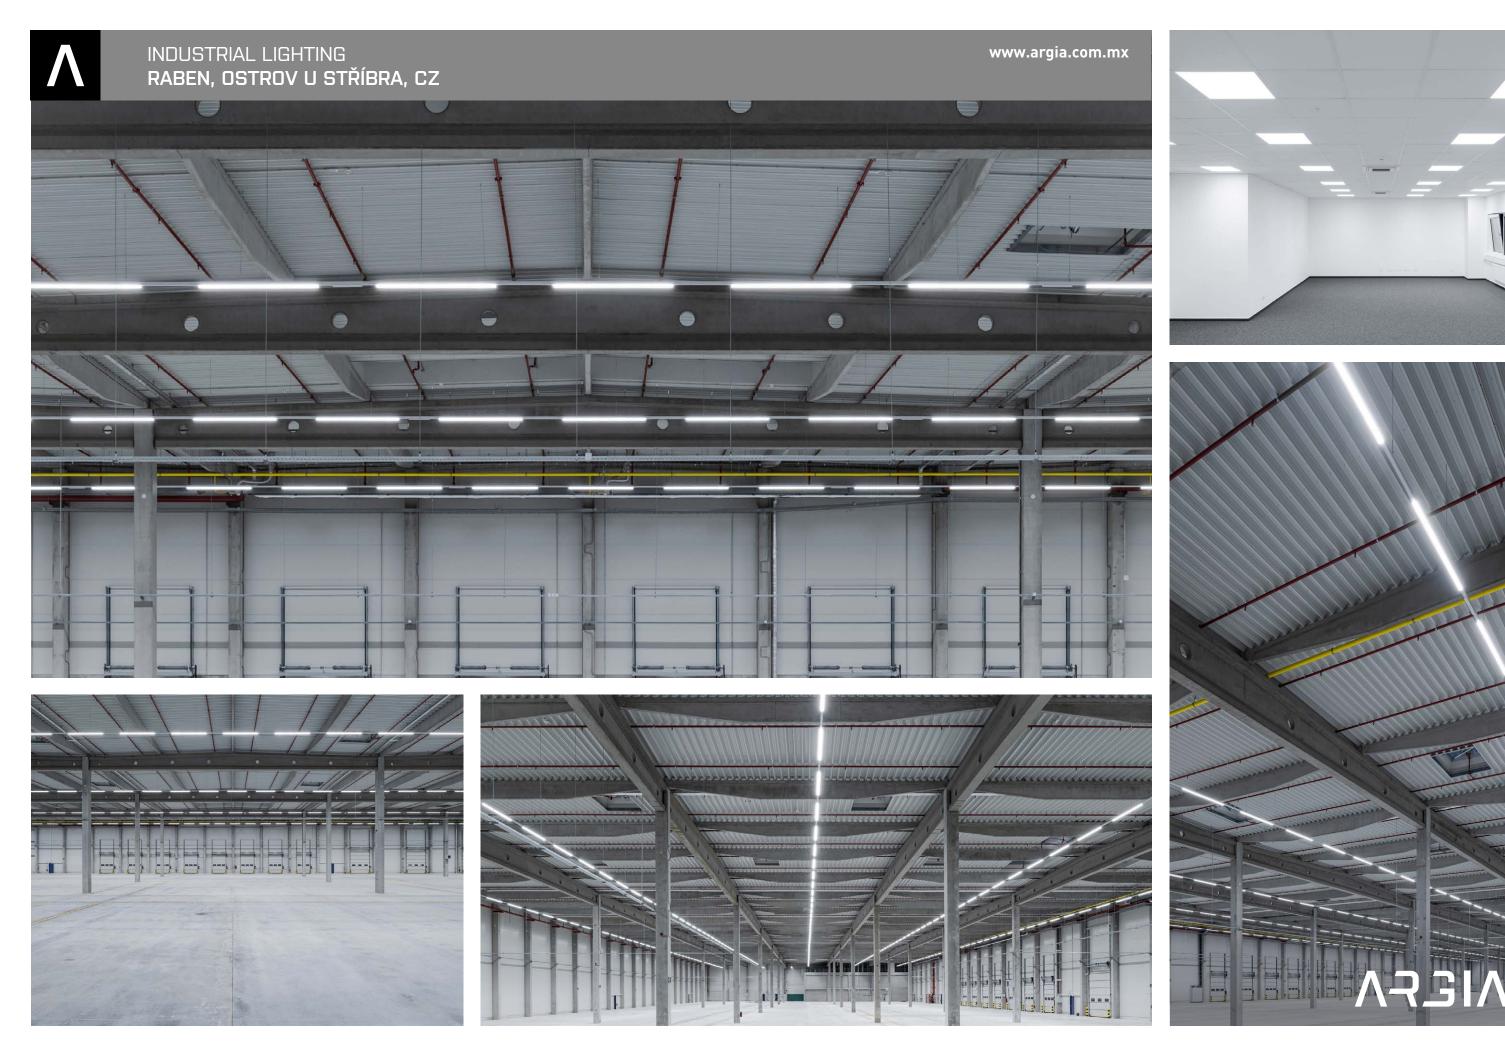

## RABEN, OSTROV U STŘÍBRA, CZ

For the major investor Accolade, we have just delivered complete indoor artificial lighting including installation. This new construction project of 10,000m2 was realized by General Developer Kajima in Ostrov u Stribra. The hall was prepared for new tenant Raben. The building was specially designed for warehousing and logistics. All artificial and emergency lighting is based on the high quality ZUMTOBEL and THORN system.

Customer's total operation costs have been reduced by 65% together with significant improvement of the illumination level.