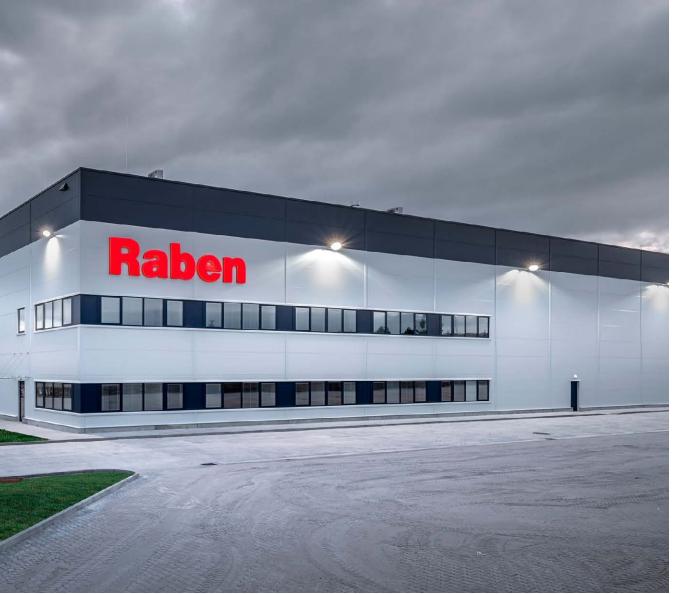

## RABEN, OSTROV U STŘÍBRA, CZ

For the major investor Accolade, we have just delivered complete indoor artificial lighting including installation. This new construction project of 10,000m2 was realized by General Developer Kajima in Ostrov u Stribra. The hall was prepared for new tenant Raben. The building was specially designed for warehousing and logistics. All artificial and emergency lighting is based on the high quality ZUMTOBEL and THORN system.